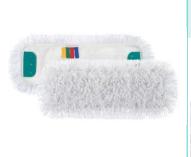

# Polyester Wet System flat mop

Polyester flat mop, looped end internal and cut end external, polyester support

| Technical information |       |                  |                           |   |     |      |       |
|-----------------------|-------|------------------|---------------------------|---|-----|------|-------|
| code                  | notes | cm (comm. sizes) | cm (real sizes)           | С | pcs | kg   | m³    |
| 00000547              |       | J 40 J 14        | <i>→</i> 44 <i>→</i> 14,5 |   | 25  | 4,43 | 0,027 |
| 00000542              |       | J 50 J 16        | J 52,5 J 17               |   | 25  | 5,3  | 0,036 |

SYSTEM

Flat mop system with flaps, to be used with roll, jaw or flat wringer Ideal for greasy and residual dirt thanks to the polyester absorption power of greasy dirt and the yarn structure

#### Material

Yarn: 70% polyester, 30% cotton - Support: polyester

06/09/22