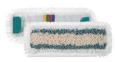

# Polyester Wet System flat mop

Polyester flat mop, looped end internal and cut end external, polyester support

| Technical information |       |                  |                           |   |     |      |       |
|-----------------------|-------|------------------|---------------------------|---|-----|------|-------|
| code                  | notes | cm (comm. sizes) | cm (real sizes)           | С | pcs | kg   | m³    |
| 00000547              |       | J 40 J 14        | <i>→</i> 44 <i>→</i> 14,5 |   | 25  | 4,43 | 0,027 |
| 00000542              |       | J 50 J 16        | J 52,5 J 17               |   | 25  | 5,3  | 0,036 |

SYSTEM

Flat mop system with flaps, to be used with roll, jaw or flat wringer Ideal for greasy and residual dirt thanks to the polyester absorption power of greasy dirt and the yarn structure

#### Material

Yarn: 70% polyester, 30% cotton - Support: polyester

06/09/22